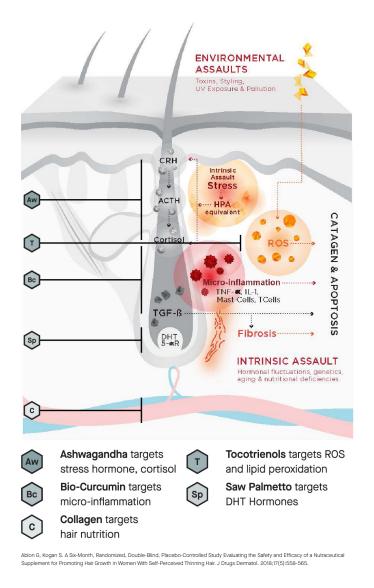

### How It All Comes Together

### Men

Nutrafol for Men is a multi-targeting nutraceutical containing standardized ingredients that address key triggers of poor hair health including stress, DHT, free radicals, micro-inflammation, and compromised nutrition.\*

### **Special Features**

- Science shows that men are more likely to be affected by DHT compared to women. Core for Men is enhanced with added Saw Palmetto.
- Synergen Complex<sup>®</sup> is a patent pending, proprietary blend of standardized botanicals that synergistically target multiple factors affecting hair growth.\*
- Nutrafol Blend is a proprietary blend of amino acids and botanicals designed to provide bioavailable nutrient support for healthy hair production.\*
- Physician formulated with clinically tested, patented ingredients shown to be effective in humans.
- Careful extraction methods to preserve the most potent part of each plant without harm.
- Standardized to ensure each serving contains a clinically effective dosage.
- Sourced responsibly from all over the world, manufactured in the United States.
- Enhances bioavailability of botanical extracts and micronutrients with Black Pepper Extract and bio-optimized technologies.