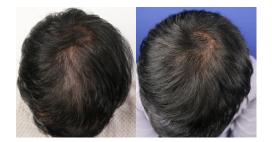

### Benefits

Hair Growth – Ingredients clinically shown to increase hair growth and provide fuller hair in men with thinning hair.

Hair Quality – Designed with ingredients to improve strength, fullness, shine, and nourish hair from within.

"I've seen a huge increase in density and fullness in my hair." Mustafa, 7 months on Nutrafol Men

"I fell in love with Nutrafol for its natural properties. My confidence level is back." Kyron 4 months on Nutrafol Men